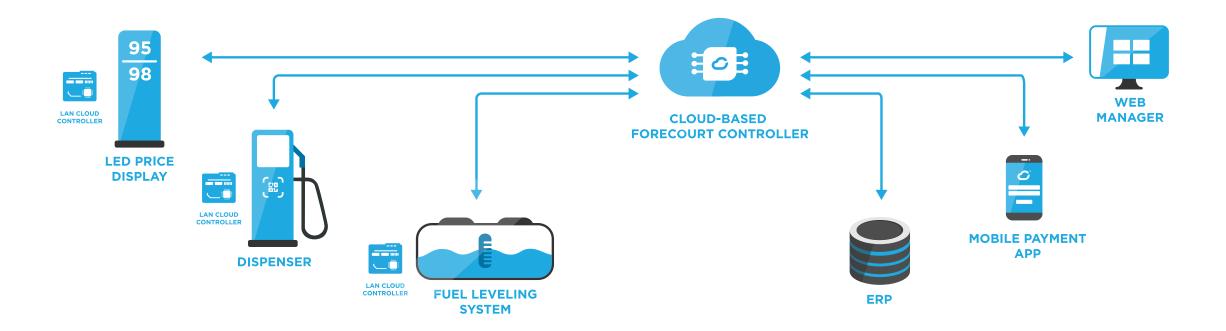

## CLOUD-BASED FORECOURT CONTROLLER

FCC is the heart of a modern energy station that controls the station's equipment and integrates all the energy station devices.

#### **Dispensers**

Control and authorize your fuel station's pumps online.

#### Wetstock

Get real-time overview of your fuel leveling system and avoid empty tanks.

#### **Price display**

Change fuel prices from distance and dynamically.